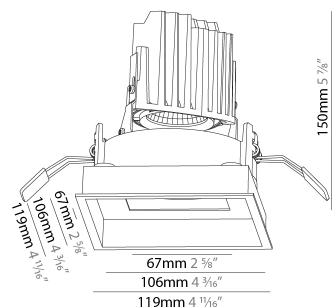

| Division: Architectural                                                                                                                           |
|---------------------------------------------------------------------------------------------------------------------------------------------------|
| Mounting Type: Recessed                                                                                                                           |
| Mounting Location: Ceiling                                                                                                                        |
| Subcategory: Downlight                                                                                                                            |
| PHYSICAL                                                                                                                                          |
| Shape: Square                                                                                                                                     |
| Length (mm): 119                                                                                                                                  |
| Length (in): 4 11/16                                                                                                                              |
| Width (mm): 119                                                                                                                                   |
| Width (in): 4 11/16                                                                                                                               |
| Depth (mm): 150                                                                                                                                   |
| Depth (in): $5\frac{7}{8}$                                                                                                                        |
| Ceiling Thickness (mm): 10 / 12.5 / 15                                                                                                            |
| Ceiling Thickness (in): 3/8 or 1/2 or 9/16                                                                                                        |
| Min. Recessing Depth (mm): 170                                                                                                                    |
| Min. Recessing Depth (in): 6 11/16                                                                                                                |
| Light Distribution: Downlight                                                                                                                     |
| Weight (kg): 0.592                                                                                                                                |
| Weight (lbs): 1.31                                                                                                                                |
| Fixture Finish: SSR / BKV / CWI / CRY / HAB / UFT / ITA / RUA / FTG / MYG LOD / PUS / FRO / FUP / KIA / POP / BLS / SPG / MEY / GOH / GUM / CHC / |

COM / ABZ / JAG / OBR / MOS / ROR

Fixture Material: Aluminum Die Cast

Cut-out Measurements: 114mm / 4 1/2" x 114mm / 4 1/2"