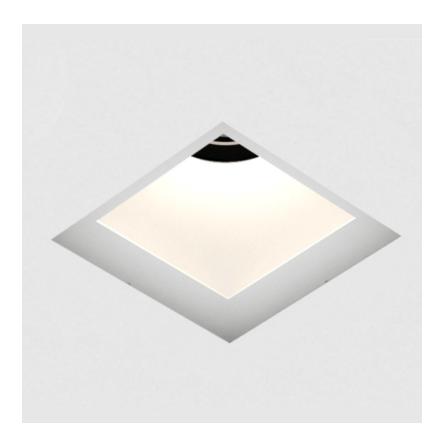

# **BIONIQ SQUARE DEEP RECESSED**

base number

1.To build a product code in our configurator select the specify button on the base model # product page

2. To build a manual product code on this datasheet choose from the options listed below in blue font and add the suffix to the base model #

#### **GENERAL**

| Series: Bioniq                |  |
|-------------------------------|--|
| Subseries: Bioniq Square Deep |  |
| Brand: Prolicht               |  |
| Division: Architectural       |  |
| Mounting Type: Recessed       |  |
| Mounting Location: Ceiling    |  |
| Subcategory: Downlight        |  |

| Division: Architectural                                                                                                                           |
|---------------------------------------------------------------------------------------------------------------------------------------------------|
| Mounting Type: Recessed                                                                                                                           |
| Mounting Location: Ceiling                                                                                                                        |
| Subcategory: Downlight                                                                                                                            |
| PHYSICAL                                                                                                                                          |
| Shape: Square                                                                                                                                     |
| Length (mm): 119                                                                                                                                  |
| Length (in): 4 11/16                                                                                                                              |
| Width (mm): 119                                                                                                                                   |
| Width (in): 4 11/16                                                                                                                               |
| Depth (mm): 150                                                                                                                                   |
| Depth (in): $5\frac{7}{8}$                                                                                                                        |
| Ceiling Thickness (mm): 10 / 12.5 / 15                                                                                                            |
| Ceiling Thickness (in): 3/8 or 1/2 or 9/16                                                                                                        |
| Min. Recessing Depth (mm): 170                                                                                                                    |
| Min. Recessing Depth (in): 6 11/16                                                                                                                |
| Light Distribution: Downlight                                                                                                                     |
| Weight (kg): 0.592                                                                                                                                |
| Weight (lbs): 1.31                                                                                                                                |
| Fixture Finish: SSR / BKV / CWI / CRY / HAB / UFT / ITA / RUA / FTG / MYG LOD / PUS / FRO / FUP / KIA / POP / BLS / SPG / MEY / GOH / GUM / CHC / |