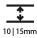

#### GENERAL

Series: Bioniq Subseries: Bioniq Round Deep Brand: Prolicht Division: Architectural Mounting Type: Recessed Mounting Location: Ceiling Subcategory: Downlight

**PHYSICAL** Shape: Round Diameter (mm): 107 Diameter (in): 4 1/16 Height (mm): 130 Height (in): 5 1/8 Ceiling Thickness (mm): 10 / 12.5 / 15 Ceiling Thickness (in): 3/8 or 1/2 or 9/16 Min. Recessing Depth (mm): 150 Min. Recessing Depth (in): 5  $\frac{7}{8}$ Light Distribution: Downlight Weight (kg): 0.506 Weight (lbs): 1.12

#### **GENERAL**

| Series: Bioniq                |  |
|-------------------------------|--|
| Subseries: Bioniq Square Deep |  |
| Brand: Prolicht               |  |
| Division: Architectural       |  |
| Mounting Type: Recessed       |  |
| Mounting Location: Ceiling    |  |
| Subcategory: Downlight        |  |