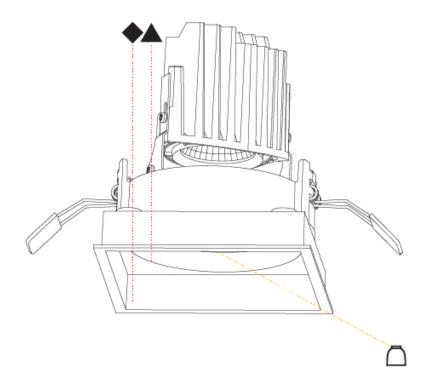

### **LEGEND**

| =                         | loor-mounted                                                |          |                                                                 |              |                                                                                                |
|---------------------------|-------------------------------------------------------------|----------|-----------------------------------------------------------------|--------------|------------------------------------------------------------------------------------------------|
| -                         | 1001-Indulted                                               | ¥        | pivotable                                                       | ⊛            | special LED (upon request) RGB, RGBW, tunable,<br>gold+, meat+, art+, fashion+                 |
| / w                       | vall and ceiling: recessed and surface mounted              | S        | rotating                                                        | 0            | warm dim / natural dimming LED                                                                 |
| ↑ ce                      | eiling-mounted and wall-mounted                             | Œ        | illuminate tilted                                               | 0            | rechargeable battery powered                                                                   |
| $\rightarrow \parallel w$ | vall-mounted                                                | T        | color of suspension cable                                       | 71400        | fixture with natural vivid LED (upon request)                                                  |
| Y or                      | omni-directional light distribution                         | <b></b>  | length of suspension cable                                      | CRI          | color rendering index                                                                          |
| <b>∆</b> di               | direct light distribution                                   |          | reflector degree selection                                      | (K)          | color temperature                                                                              |
| di                        | direct/indirect light distribution                          | s s      | super spot                                                      | (X)          | lumen (luminous flux)                                                                          |
| in                        | ndirect light distribution                                  | *        | lens                                                            | (₹           | efficacy (lumens per watt)                                                                     |
| as                        | asymmetric light distribution                               | 8        | lens pack                                                       | UGR          | Unified Glare Rating (UGR) range from 5-40                                                     |
| au                        | aura light distribution                                     | 0        | shine ring                                                      | €            | marine grade (AISI 316 stainless steel)                                                        |
| ℴ ro                      | ound wall or ceiling cut-out                                | $\odot$  | integrated shine ring with diffuser                             | 3            | walk on                                                                                        |
| SC SC                     | quare wall or ceiling cut-out                               |          | free individual colors 01-29                                    | <b>②</b>     | drive on                                                                                       |
| ද්දි th                   | he supplied jig specifies the cutout dimensions             | 0        | individual colors: 00 (free of charge), 01-25 (extra<br>charge) | OSC          | Dark Sky Compliance                                                                            |
| d•≱ m                     | ninimum distance (meters) lamp - object                     | <b>♦</b> | luminaire part to be colored (F1)                               | Ġ            | Americans with Disabilities Act (less than 4" off the wall located between 27"-84" from floor) |
| <u></u> re                | ecessed depth                                               | lack     | luminaire part to be colored (F2)                               |              | lamp protected against explosion                                                               |
| <u></u> Се                | eiling thickness in mm                                      |          | luminaire part to be colored (F3)                               |              | blown glass using traditional methods by master glass blower                                   |
| <b>1</b> ce               | eiling thickness selection                                  |          | luminaire part to be colored (F4)                               |              | acoustic material                                                                              |
| == (s                     | dimmable DP (phase), DV (0-10V), DD (dali), DS<br>step-dim) | •        | luminaire part to be colored (F5)                               |              | protection class I, protection insulation                                                      |
| in cc                     | ncluded or excluded LED driver/transformer/<br>control gear |          | color of 3-circuit adaptor                                      |              | protection class II, protection insulation                                                     |
| 8 Se                      | separately switchable                                       | $\odot$  | indirect diffuser                                               |              | ETL Certified to UL and CSA Standards                                                          |
| <b>ಿ</b> ″/ se            | sensor                                                      | 0        | direct diffuser                                                 | ։ (Մ) us     | UL Certified to UL and CSA Standards                                                           |
| [ re                      | emote control                                               | 0        | ball-proof (upon request)                                       | <b>(B)</b>   | CSA Certified to UL and CSA Standards                                                          |
| <b>J</b> av               | available upon request                                      | 9        | accessory                                                       | $\mathbf{Z}$ | Certified for North American Standards                                                         |