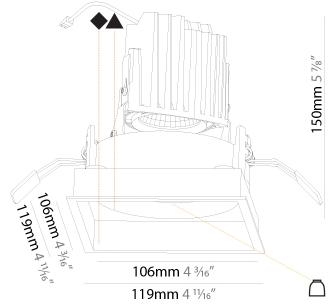

#### **GENERAL**

| Series: Bioniq                |  |
|-------------------------------|--|
| Subseries: Bioniq Square Deep |  |
| Brand: Prolicht               |  |
| Division: Architectural       |  |
| Mounting Type: Recessed       |  |
| Mounting Location: Ceiling    |  |
| Subcategory: Downlight        |  |

| Division: Architectural                                                                                                                           |
|---------------------------------------------------------------------------------------------------------------------------------------------------|
| Mounting Type: Recessed                                                                                                                           |
| Mounting Location: Ceiling                                                                                                                        |
| Subcategory: Downlight                                                                                                                            |
| PHYSICAL                                                                                                                                          |
| Shape: Square                                                                                                                                     |
| Length (mm): 119                                                                                                                                  |
| Length (in): 4 11/16                                                                                                                              |
| Width (mm): 119                                                                                                                                   |
| Width (in): 4 11/16                                                                                                                               |
| Depth (mm): 150                                                                                                                                   |
| Depth (in): $5\frac{7}{8}$                                                                                                                        |
| Ceiling Thickness (mm): 10 / 12.5 / 15                                                                                                            |
| Ceiling Thickness (in): 3/8 or 1/2 or 9/16                                                                                                        |
| Min. Recessing Depth (mm): 170                                                                                                                    |
| Min. Recessing Depth (in): 6 11/16                                                                                                                |
| Light Distribution: Downlight                                                                                                                     |
| Weight (kg): 0.592                                                                                                                                |
| Weight (lbs): 1.31                                                                                                                                |
| Fixture Finish: SSR / BKV / CWI / CRY / HAB / UFT / ITA / RUA / FTG / MYG LOD / PUS / FRO / FUP / KIA / POP / BLS / SPG / MEY / GOH / GUM / CHC / |

COM / ABZ / JAG / OBR / MOS / ROR

Fixture Material: Aluminum Die Cast

Cut-out Measurements: 114mm / 4 1/2" x 114mm / 4 1/2"