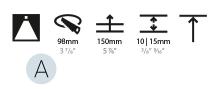

Fixture Finish: SSR / BKV / CWI / CRY / HAB / UFT / ITA / RUA / FTG / MYG / LOD / PUS / FRO / FUP / KIA / POP / BLS / SPG / MEY / GOH / GUM / CHC / COM / ABZ / JAG / OBR / MOS / ROR

Fixture Material: Aluminum Die Cast Cut-out Measurements: 98mm / 3 7/8"