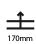

| Division: Architectural                                                                                                                           |
|---------------------------------------------------------------------------------------------------------------------------------------------------|
| Mounting Type: Recessed                                                                                                                           |
| Mounting Location: Ceiling                                                                                                                        |
| Subcategory: Downlight                                                                                                                            |
| PHYSICAL                                                                                                                                          |
| Shape: Square                                                                                                                                     |
| Length (mm): 119                                                                                                                                  |
| Length (in): 4 11/16                                                                                                                              |
| Width (mm): 119                                                                                                                                   |
| Width (in): 4 11/16                                                                                                                               |
| Depth (mm): 150                                                                                                                                   |
| Depth (in): $5\frac{7}{8}$                                                                                                                        |
| Ceiling Thickness (mm): 10 / 12.5 / 15                                                                                                            |
| Ceiling Thickness (in): 3/8 or 1/2 or 9/16                                                                                                        |
| Min. Recessing Depth (mm): 170                                                                                                                    |
| Min. Recessing Depth (in): 6 11/16                                                                                                                |
| Light Distribution: Downlight                                                                                                                     |
| Weight (kg): 0.592                                                                                                                                |
| Weight (lbs): 1.31                                                                                                                                |
| Fixture Finish: SSR / BKV / CWI / CRY / HAB / UFT / ITA / RUA / FTG / MYG LOD / PUS / FRO / FUP / KIA / POP / BLS / SPG / MEY / GOH / GUM / CHC / |