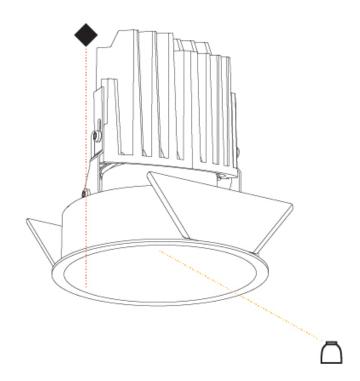

### **BIONIQ ROUND DEEP RECESSED**

A35544-

base number

(Diamond)

Options

1.To build a product code in our configurator select the specify button on the base model # product page

2. To build a manual product code on this datasheet choose from the options listed below in blue font and add the suffix to the base model #

#### GENERAL

Series: Bioniq Subseries: Bioniq Round Deep Brand: Prolicht Division: Architectural Mounting Type: Recessed Mounting Location: Ceiling Subcategory: Downlight

**PHYSICAL** Shape: Round Diameter (mm): 107 Diameter (in): 4 1/16 Height (mm): 130 Height (in): 5 1/8 Ceiling Thickness (mm): 10 / 12.5 / 15 Ceiling Thickness (in): 3/8 or 1/2 or 9/16 Min. Recessing Depth (mm): 150 Min. Recessing Depth (in): 5  $\frac{7}{8}$ Light Distribution: Downlight Weight (kg): 0.506 Weight (lbs): 1.12

Fixture Finish: SSR / BKV / CWI / CRY / HAB / UFT / ITA / RUA / FTG / MYG / LOD / PUS / FRO / FUP / KIA / POP / BLS / SPG / MEY / GOH / GUM / CHC / COM / ABZ / JAG / OBR / MOS / ROR

Fixture Material: Aluminum Die Cast Cut-out Measurements: 98mm / 3 7/8"