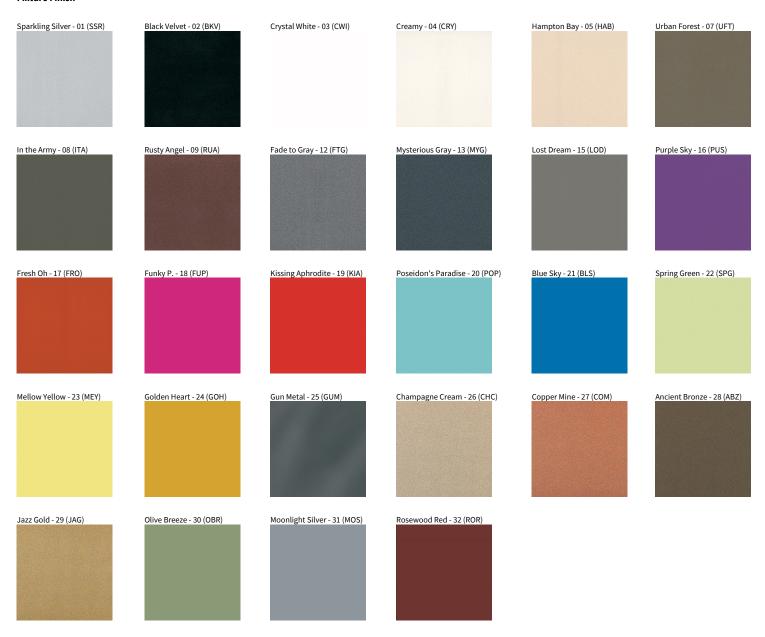

Fixture Finish: SSR / BKV / CWI / CRY / HAB / UFT / ITA / RUA / FTG / MYG / LOD / PUS / FRO / FUP / KIA / POP / BLS / SPG / MEY / GOH / GUM / CHC / COM / ABZ / JAG / OBR / MOS / ROR

Fixture Material: Aluminum Die Cast Cut-out Measurements: 98mm / 3 7/8"

# **BIONIQ**

COLOR FINISH CHART

| PROJECT   |  |
|-----------|--|
| ТҮРЕ      |  |
| SPECIFIER |  |
| QUANTITY  |  |
| DATE      |  |

#### **Fixture Finish**

**Digital:** Not all screens are calibrated the same, and therefore, colors will appear differently between screens. **Physical:** When texture is involved, there will be variations in color, character and tone within a product series and between product families.

**Gun Metal:** No Gun Metal finish is alike. It combines a mixture of transparent and black color particles which ensures a highly individual effect and no luminaire being identical. **Champagne Cream, Copper Mine, Ancient Bronze + Jazz Gold:** These finishes have slight fading from specific powder coating production. Each luminaire will slightly vary.