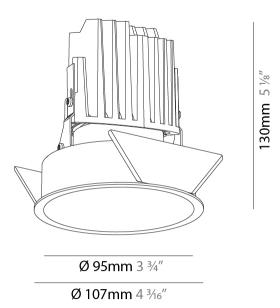

#### GENERAL

Series: Bioniq Subseries: Bioniq Round Deep Brand: Prolicht Division: Architectural Mounting Type: Recessed Mounting Location: Ceiling Subcategory: Downlight

**PHYSICAL** Shape: Round Diameter (mm): 107 Diameter (in): 4 1/16 Height (mm): 130 Height (in): 5 1/8 Ceiling Thickness (mm): 10 / 12.5 / 15 Ceiling Thickness (in): 3/8 or 1/2 or 9/16 Min. Recessing Depth (mm): 150 Min. Recessing Depth (in): 5  $\frac{7}{8}$ Light Distribution: Downlight Weight (kg): 0.506 Weight (lbs): 1.12

Fixture Finish: SSR / BKV / CWI / CRY / HAB / UFT / ITA / RUA / FTG / MYG / LOD / PUS / FRO / FUP / KIA / POP / BLS / SPG / MEY / GOH / GUM / CHC / COM / ABZ / JAG / OBR / MOS / ROR

Fixture Material: Aluminum Die Cast Cut-out Measurements: 98mm / 3 7/8"