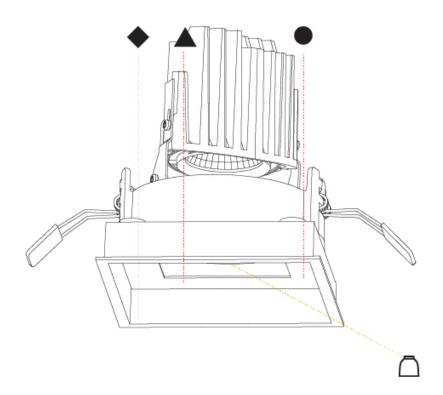

### **BIONIQ SQUARE DEEP COMFORT RECESSED**

| A35553      | -                     | -        | -                    | -         |
|-------------|-----------------------|----------|----------------------|-----------|
| base number | Finishes<br>(Diamond) | Finishes | Finishes<br>(Circle) | Reflector |